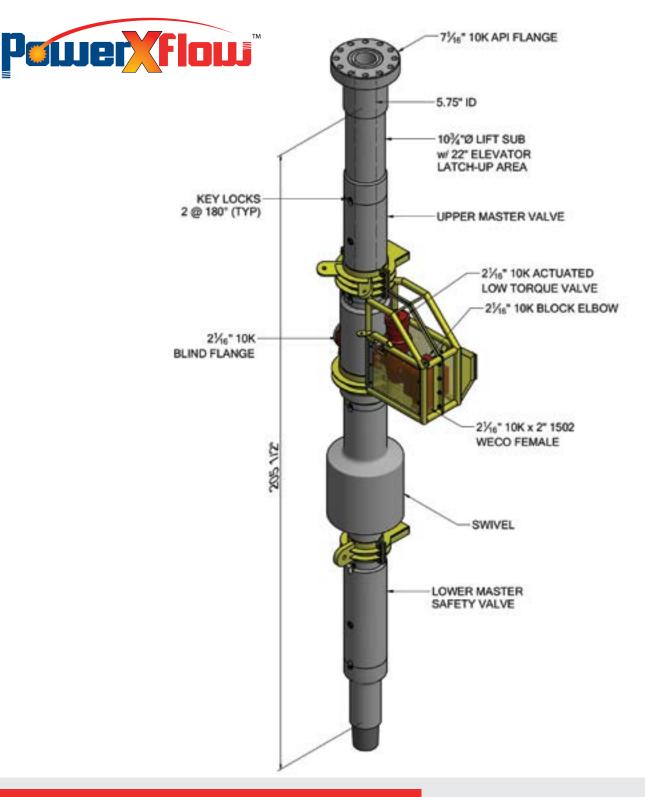

## www.superiorperformance.com

800-210-9103 info@superiorperformance.com

- Ready for Deepwater sub-sea completions, workovers and P&A campaigns.
- Designed for Non-Flowback Operations.
- 10,000 psi Working Pressure / 5.75" I.D.
- 10 ¾" Lift-sub with 7 1/16" 10k Flange
- 2" Plug Valve Hydraulic Actuated 2 1/16" 10,000 psi working pressure.
- Ball Valves 5.75"I.D.

- Swivel for Quick and Easy rig up.
- Dropped Objects certified.
- · Hydraulic panel.
- Designed for Easy, Quick and Safe Rig Up.
- Load tested to 800,000 lbs. with 10,000 psi. Axial load 1 million lbs.