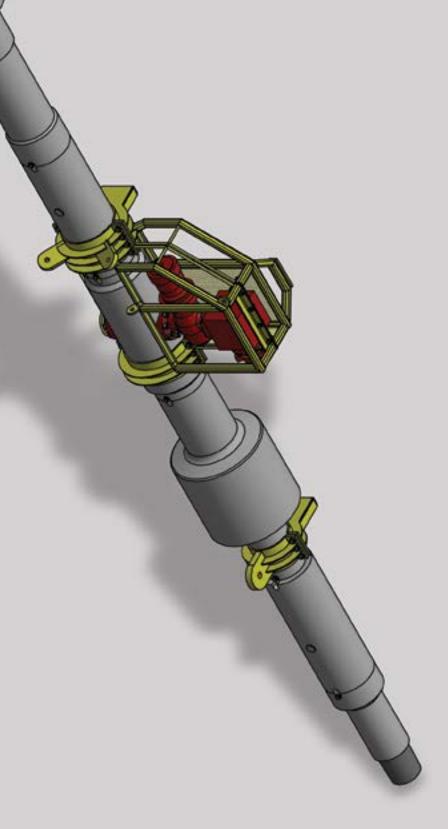

The PowerXFlow is your tool for subsea completions, workovers and P&A campaigns. It is designed for non-flowback operations, as well as easy, quick and safe rig up.

The PowerXFlow is versatile and easy to handle. It is dropped-objects tested and certified and easily transported.

## www.superiorperformance.com

800-210-9103 info@superiorperformance.com

- Ready for Deepwater sub-sea completions, workovers and P&A campaigns.
- Designed for Non-Flowback Operations.
- 10,000 psi Working Pressure / 5.75" I.D.
- 10 ¾" Lift-sub with 7 1/16" 10k Flange
- 2" Plug Valve Hydraulic Actuated 2 1/16" 10,000 psi working pressure.
- Ball Valves 5.75"I.D.

- Swivel for Quick and Easy rig up.
- Dropped Objects certified.
- · Hydraulic panel.
- Designed for Easy, Quick and Safe Rig Up.
- Load tested to 800,000 lbs. with 10,000 psi. Axial load 1 million lbs.